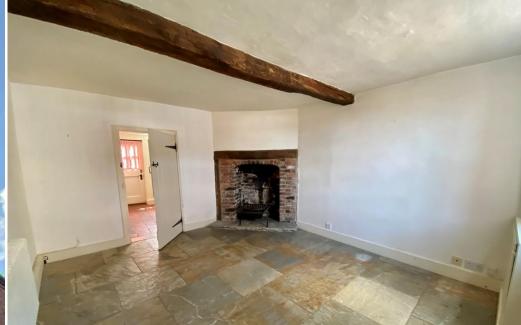

## 39 High Street | Bewdley | DY12 2DJ

A delightful Georgian property in the heart of Bewdley town, The accommodation comprises: Living room with feature fireplace, Kitchen, first floor double bedroom, bathroom with large shower, further double bedroom to second floor with built in wardrobes, extra office/ temporary bedroom/ storage area to 2nd floor. The Property has gas fired central heating, small patio to the rear and allocated parking at the Redthorn carpark.