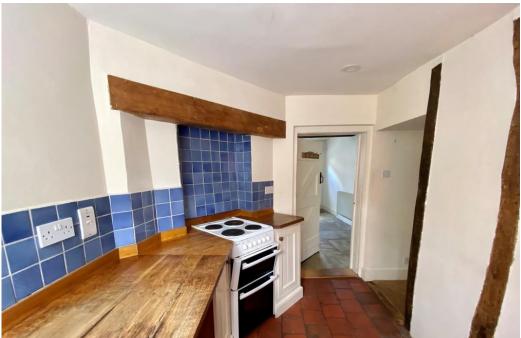

## 39 High Street | Bewdley | DY12 2DJ

A delightful Georgian property in the heart of Bewdley town, The accommodation comprises: Living room with feature fireplace, Kitchen, first floor double bedroom, bathroom with large shower, further double bedroom to second floor with built in wardrobes, extra office/ temporary bedroom/ storage area to 2nd floor. The Property has gas fired central heating, small patio to the rear and allocated parking at the Redthorn carpark.